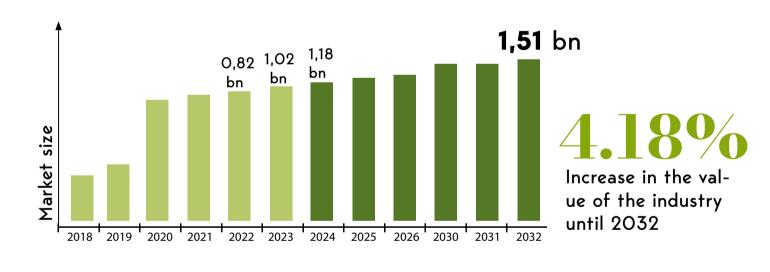

# NEW TREND IN INTERIOR DECORATIONS



## A trend noticeable on social media













### ARTIFICIAL PLANTS MARKET



#### WHY DO CUSTOMERS CHOOSE ARTIFICIAL GREENERY?



#### **VARIETY**

A wide selection of artificial plants



#### VERSATILITY

Possibility to create various arrangements



#### **CLOSE TO NATURE**

An alternative to live plants



#### **PRACTICALITY**

without the need for care and watering



#### **BLENDING SPACES**

From urban spaces to homes



sources: https://www.pinterest.com

https://www.adobestock.com

https://www.marketresearchfuture.com/reports/artificial-plants-market-10585