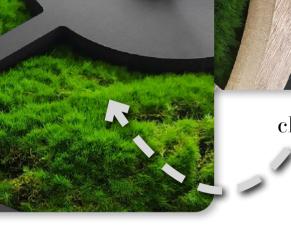

## Styler: Responding to market trends

Discover our new collection, where soft, artificial moss meets the warmth of wood to create unique wall decor. Soon, Styler will introduce elegant artworks and clocks in a completely new design.

soft, artificial moss

clock with artificial moss